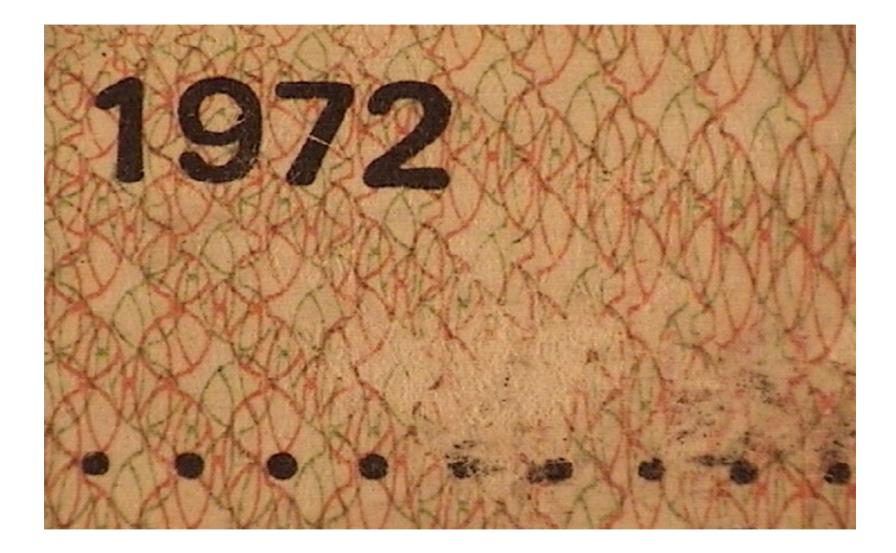

### Visible alterations

- Liquid paper (thicker)
- Scratched (thinner)
- Corrections / inconsistent inks
- Chemically erased
- Damaged lines or background pattern
- Incompatible typeface and/or irregular spacing

# Security elements

- Watermarks
- UV
- Fine lines (may make a new pattern appear)
- Micro-printing

8 LE 0 67 % SATISFAIT AVEC POUR CENT DES POINTS AUX CONDITIONS 2.4 6.00 ME D'ETUDES SECONDAIRES DU CYCLE LONG DE LA BIOLOGIE CHIMIE TION Fait à Kinshasa, le 21 JANVIER 2003 2 Ministre de l'Education Nationale rétaire Général Président du Comité National viscur du Jury de l'Examen d'Etat 0193807 3