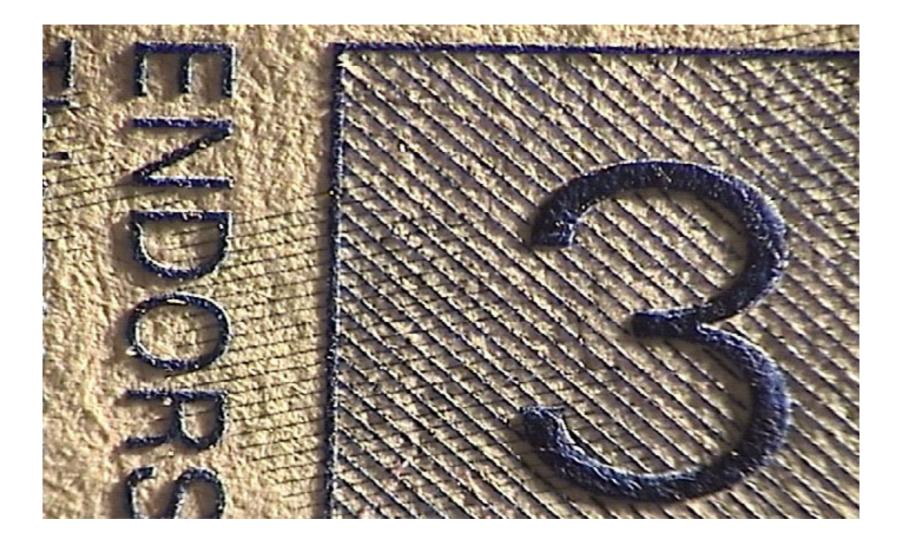

### Visible alterations

- Liquid paper (thicker)
- Scratched (thinner)
- Corrections / inconsistent inks
- Chemically erased
- Damaged lines or background pattern
- Incompatible typeface and/or irregular spacing

### Raised elements

- Dry seal
- Printed serial number
- In relief printing