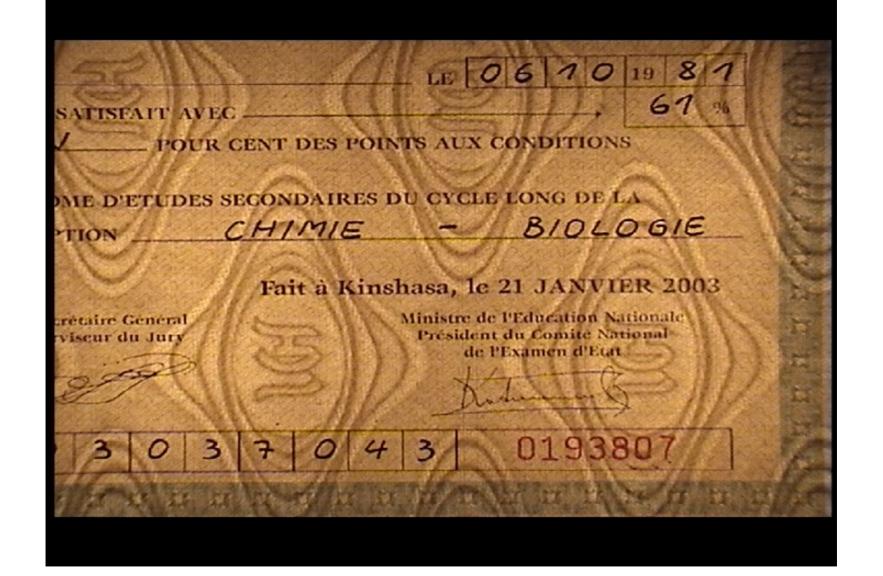

# Security elements

- Watermarks
- UV
- Fine lines (may make a new pattern appear)
- Micro-printing

8 LE 0 67 % SATISFAIT AVEC POUR CENT DES POINTS AUX CONDITIONS 2.4 6.00 ME D'ETUDES SECONDAIRES DU CYCLE LONG DE LA BIOLOGIE CHIMIE TION Fait à Kinshasa, le 21 JANVIER 2003 2 Ministre de l'Education Nationale rétaire Général Président du Comité National viscur du Jury de l'Examen d'Etat 0193807 3