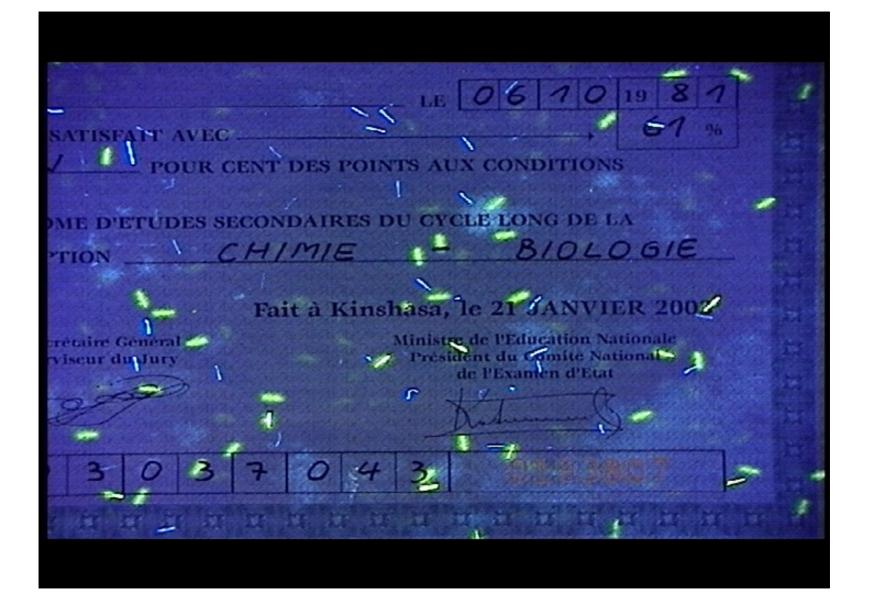

# Security elements

- Watermarks
- UV
- Fine lines (may make a new pattern appear)
- Micro-printing

8 LE 0 67 % SATISFAIT AVEC POUR CENT DES POINTS AUX CONDITIONS 2.4 6.00 ME D'ETUDES SECONDAIRES DU CYCLE LONG DE LA BIOLOGIE CHIMIE TION Fait à Kinshasa, le 21 JANVIER 2003 2 Ministre de l'Education Nationale rétaire Général Président du Comité National viscur du Jury de l'Examen d'Etat 0193807 3