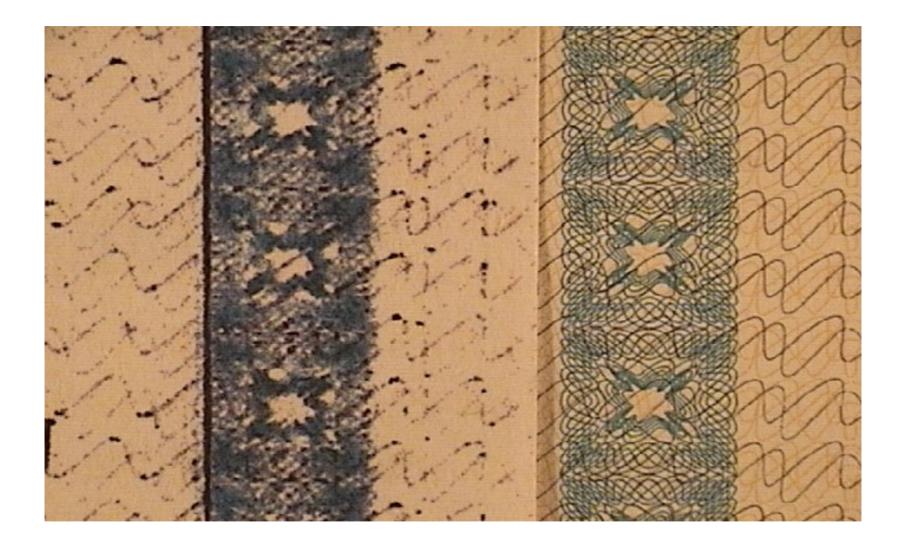

# Security elements

- Watermarks
- UV
- Fine lines (may make a new pattern appear)
- Micro-printing

8 LE 0 67 % SATISFAIT AVEC POUR CENT DES POINTS AUX CONDITIONS 2.4 6.00 ME D'ETUDES SECONDAIRES DU CYCLE LONG DE LA BIOLOGIE CHIMIE TION Fait à Kinshasa, le 21 JANVIER 2003 2 Ministre de l'Education Nationale rétaire Général Président du Comité National viscur du Jury de l'Examen d'Etat 0193807 3