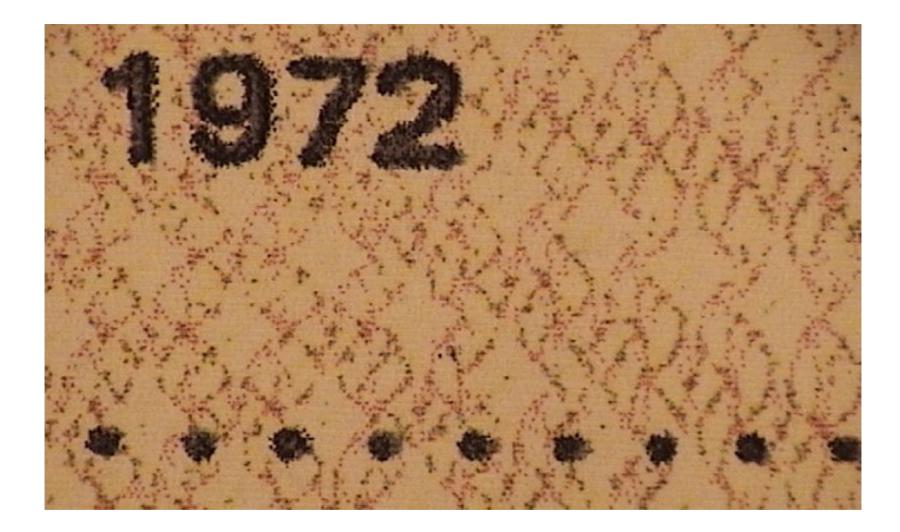

# Security elements

- Watermarks
- UV
- Fine lines (may make a new pattern appear)
- Micro-printing

8 LE 0 67 % SATISFAIT AVEC POUR CENT DES POINTS AUX CONDITIONS 2.4 6.00 ME D'ETUDES SECONDAIRES DU CYCLE LONG DE LA BIOLOGIE CHIMIE TION Fait à Kinshasa, le 21 JANVIER 2003 2 Ministre de l'Education Nationale rétaire Général Président du Comité National viscur du Jury de l'Examen d'Etat 0193807 3