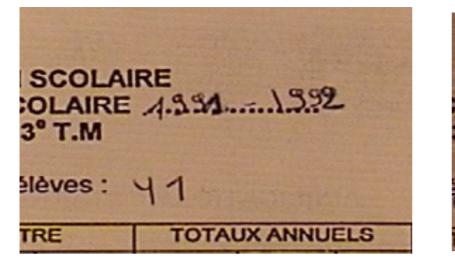

# Size and quality of paper

- Letter size vs A4
- Dot matrix particular cases
- Low quality paper for mark transcripts

SCOLAIRE 3° T.M APPLICATIONS FT RPCO TRE **TOTAUX ANNUELS** 

SCOLAIRE 3° T.M slèves: 41

TRE

TOTAUX ANNUELS

SCOLAIRE 3° T.M lièves: 41 RE TOTAUX ANNUELS

السنة الدراسية 1<u>996/1995</u> الثلاثي (1) 158.1.21 : mail السنة الدراسية 1396/ السنة الدراسية الثلاثي (1) .1.5.1.21 : \_\_\_\_\_